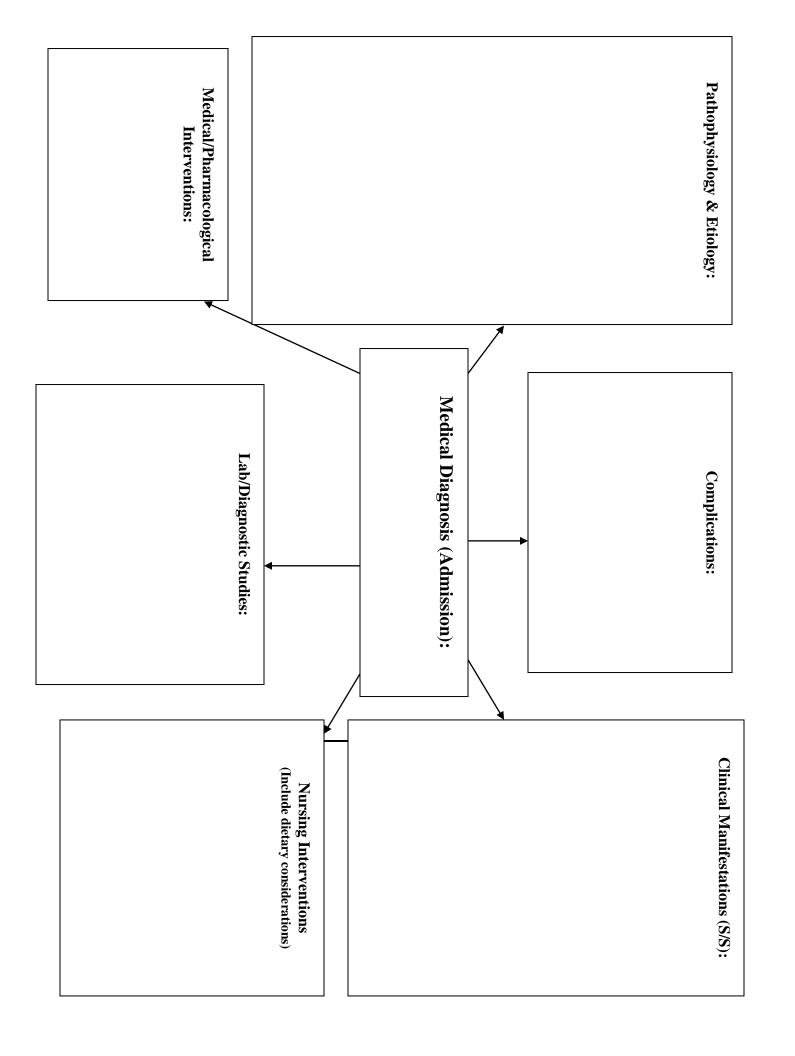

## **DIAGNOSIS/DISEASE PROCESS PAGE**

FILL OUT THIS PAGE FOR EVERY DIAGNOSIS/DISEASE PROCESS YOUR PATIENT HAS ON THEIR CHART.

| DIAGNOSIS /DISEASE PROCESS:                                                    |                           |            |                                           |                                      |  |  |  |  |  |
|--------------------------------------------------------------------------------|---------------------------|------------|-------------------------------------------|--------------------------------------|--|--|--|--|--|
| PATHOPHYSIOLOGY (WHAT WENT WRONG WITH THEIR PHYSIOLOGY TO CAUSE THIS DISEASE): |                           |            |                                           |                                      |  |  |  |  |  |
|                                                                                |                           |            |                                           |                                      |  |  |  |  |  |
|                                                                                |                           |            |                                           |                                      |  |  |  |  |  |
|                                                                                |                           |            |                                           |                                      |  |  |  |  |  |
|                                                                                |                           |            |                                           |                                      |  |  |  |  |  |
| MEDICATIONS ASSOCIAT                                                           |                           |            | NIDGG CONGIDED ATIONG                     | HOW DOES MED WORK                    |  |  |  |  |  |
| MEDICATION NAME<br>BRAND/GENERIC                                               | MEDICATION CLASSIFICATION | DOSAGE     | NRSG CONSIDERATIONS (CHECK BEFORE GIVING) | HOW DOES MED WORK FOR THIS DIAGNOSIS |  |  |  |  |  |
| DIVAND/GENERIC                                                                 | CLASSIFICATION            |            | (CITECK BEI ONE GIVING)                   | TON ITIIS DIAGNOSIS                  |  |  |  |  |  |
|                                                                                |                           |            |                                           |                                      |  |  |  |  |  |
|                                                                                |                           |            |                                           |                                      |  |  |  |  |  |
|                                                                                |                           |            |                                           |                                      |  |  |  |  |  |
|                                                                                |                           |            |                                           |                                      |  |  |  |  |  |
|                                                                                |                           |            |                                           |                                      |  |  |  |  |  |
|                                                                                |                           |            |                                           |                                      |  |  |  |  |  |
|                                                                                |                           |            |                                           |                                      |  |  |  |  |  |
|                                                                                |                           |            |                                           |                                      |  |  |  |  |  |
|                                                                                |                           |            |                                           |                                      |  |  |  |  |  |
|                                                                                |                           |            |                                           |                                      |  |  |  |  |  |
|                                                                                |                           |            |                                           |                                      |  |  |  |  |  |
|                                                                                |                           |            |                                           |                                      |  |  |  |  |  |
|                                                                                |                           |            |                                           |                                      |  |  |  |  |  |
|                                                                                |                           |            |                                           |                                      |  |  |  |  |  |
| WHAT SYMPTOMS OR A                                                             |                           | S MIGHT BI | E POSSIBLE BECAUSE OF                     | DID YOU PATIENT HAVE                 |  |  |  |  |  |
| THIS DIAGNOSIS/DISEAS                                                          | SE PROCESS:               |            |                                           | THIS ISSUE?                          |  |  |  |  |  |
|                                                                                |                           |            |                                           |                                      |  |  |  |  |  |
|                                                                                |                           |            |                                           |                                      |  |  |  |  |  |
|                                                                                |                           |            |                                           |                                      |  |  |  |  |  |
|                                                                                |                           |            |                                           |                                      |  |  |  |  |  |
|                                                                                |                           |            |                                           |                                      |  |  |  |  |  |
|                                                                                |                           |            |                                           |                                      |  |  |  |  |  |
|                                                                                |                           |            |                                           |                                      |  |  |  |  |  |
| WHAT IS YOUR PATIENT AT RISK FOR DUE TO THIS DIAGNOSIS/DISEASE PROCESS?        |                           |            |                                           |                                      |  |  |  |  |  |
|                                                                                |                           |            |                                           |                                      |  |  |  |  |  |
|                                                                                |                           |            |                                           |                                      |  |  |  |  |  |
|                                                                                |                           |            |                                           |                                      |  |  |  |  |  |