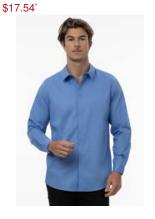

# **ADDITIONAL OPTIONS**

SUSTAINABLE LE MANS **CHEF COAT** 

ITEM: REWCCW (White or Black) SIZE: XS-3XL

**PREMIUM FORMAL DRESS SHIRT** 

(Multiple color options available) ITEM:W151(Women's) SIZES: XS-3XL ITEM:D151(Men's) SIZES: S-4XL

\$22.09\*

**CHEF HAT** ITEM: CHAT (White) | BHAT (Black) ONE SIZE

\$6.03

**BIB APRON** ITEM: APKDC (White) SIZE: 33"L x 271/2"W \$4.88

**MOROCCO 3/4 SLEEVE CHEF** COAT

ITEM: JLCL

SIZES:XS-6XL

\$22.74\*