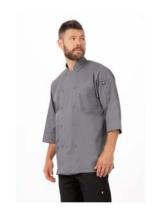

\$22.09\*

**CHEF HAT** ITEM: CHAT (White) | BHAT (Black) ONE SIZE

\$6.03

**BIB APRON** ITEM: APKDC (White) SIZE: 33"L x 271/2"W \$4.88

**MOROCCO 3/4 SLEEVE CHEF** COAT

ITEM: JLCL

SIZES:XS-6XL

\$22.74\*