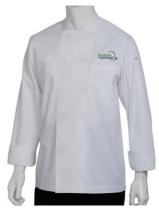

#### **MONTREAL** COOL VENT S/S CHEF COAT

ITEM: JLCV SIZES: XS-6XL

\$13.45\* White \$18.45\* Black