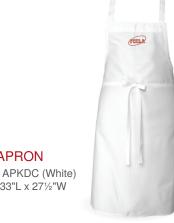

\$22.09\*

**CHEF HAT** ITEM: CHAT (White) | BHAT (Black) ONE SIZE

\$6.03

**BIB APRON** ITEM: APKDC (White) SIZE: 33"L x 271/2"W \$4.88

**MOROCCO 3/4 SLEEVE CHEF** COAT

ITEM: JLCL

SIZES:XS-6XL

\$22.74\*